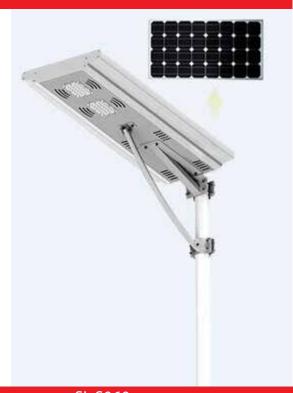

## Spectrum Chart

| Model No.                      | SL S060       |
|--------------------------------|---------------|
| Light Source Power             | 60W           |
| Lamp Rated Total Luminous Flux | 7500lm        |
| Lamp Rated Luminous Efficiency | 125lm/W       |
| Beam Angle                     | 140° ×60°     |
| Color Temperature (CCT)        | 6000-6500K    |
| Color RenderingInder(CRI)      | >70           |
| IP Rating                      | IP65          |
| Storage Temperature            | 0°C~+60°C     |
| Solar Panel                    | 17. 44V/100WP |
| Lithium Battery                | 12. 8V/50AH   |
| Solar Charge controller        | 12V, 10A      |
| Working Temperature            | 0°C~+60°C     |
| Working Hours(Full power)      | 6H            |
| Working Hours(Half power)      | 12H           |
| Working Hours(30% power)       | 20H           |
|                                |               |

**SL S060**