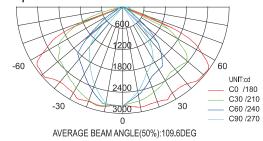

## Spectrum Chart

| Model No.                      | SL S060       |
|--------------------------------|---------------|
| Light Source Power             | 60W           |
| Lamp Rated Total Luminous Flux | 7500lm        |
| Lamp Rated Luminous Efficiency | 125lm/W       |
| Beam Angle                     | 140° ×60°     |
| Color Temperature (CCT)        | 6000-6500K    |
| Color RenderingInder(CRI)      | >70           |
| IP Rating                      | IP65          |
| Storage Temperature            | 0°C~+60°C     |
| Solar Panel                    | 17. 44V/100WP |
| Lithium Battery                | 12. 8V/50AH   |
| Solar Charge controller        | 12V, 10A      |
| Working Temperature            | 0°C~+60°C     |
| Working Hours(Full power)      | 6H            |
| Working Hours(Half power)      | 12H           |
| Working Hours(30% power)       | 20H           |
|                                |               |