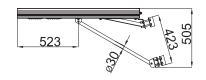

## Technical parameters

- Innovative design, concentrates on the core components and intelligent sensors of the solar street lights, which creates the extreme simple solar road applications
- Integrated solar street light and intelligent energy management, ensure more energy provides to light source
- "A pole for usage" of simple installation way, makes all the solar LED components only needs 0.05 m³ space
- Adjustable Angle, adjusting the utilization rate of solar energy components and keeping generating capacity of both summer and winter balanced