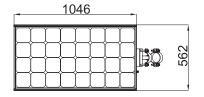

## Spectrum Chart

| Model No.                      | SL S060       |
|--------------------------------|---------------|
| Light Source Power             | 60W           |
| Lamp Rated Total Luminous Flux | 7500lm        |
| Lamp Rated Luminous Efficiency | 125lm/W       |
| Beam Angle                     | 140° ×60°     |
| Color Temperature (CCT)        | 6000-6500K    |
| Color RenderingInder(CRI)      | >70           |
| IP Rating                      | IP65          |
| Storage Temperature            | 0°C~+60°C     |
| Solar Panel                    | 17. 44V/100WP |
| Lithium Battery                | 12. 8V/50AH   |
| Solar Charge controller        | 12V, 10A      |
| Working Temperature            | 0°C~+60°C     |
| Working Hours(Full power)      | 6H            |
| Working Hours(Half power)      | 12H           |
| Working Hours(30% power)       | 20H           |
|                                |               |